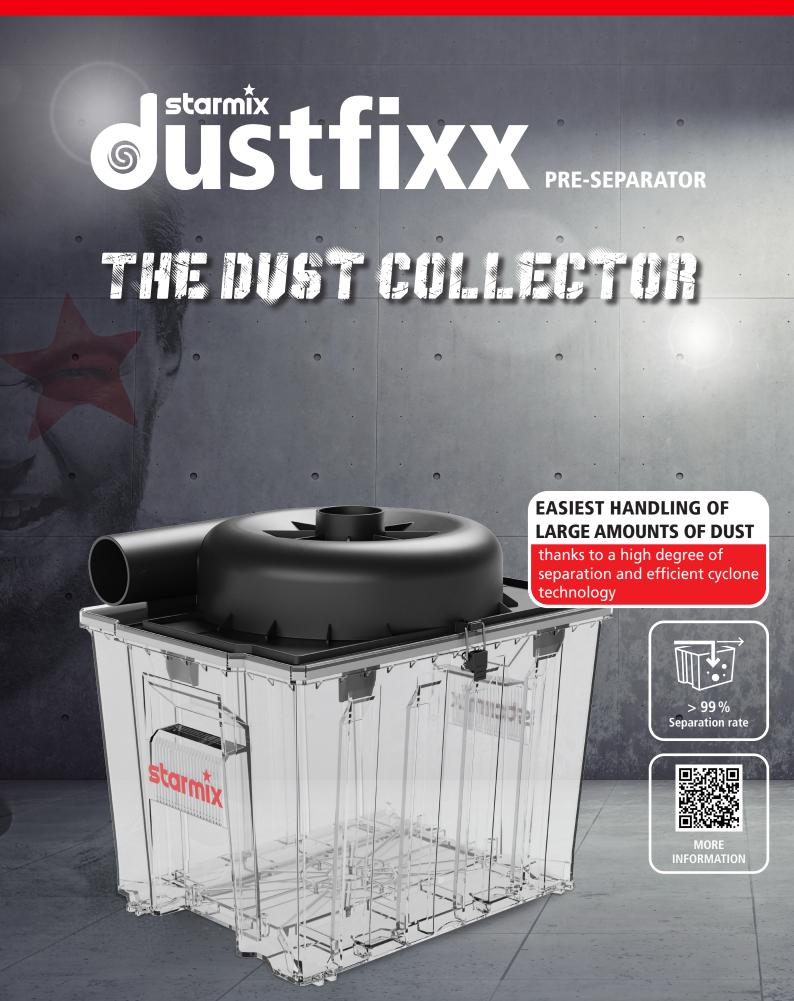

## **Extend the lifespan of your filters!**

The pre-separator for wet and dry vacuums is placed before the vacuum and captures large amounts of dust and dirt particles before they reach the vacuum and its main filter.

- **Efficient cyclone technology** for pre-separation of fine and coarse debris
- Transparent collection container for easy fill level monitoring
- **Compatible** hose connection for **ISP, ISC, uClean**, and many other devices
- Direct hose routing via angled couplings ensures stability and optimal space usage, even under workbenches
- ★ Metabox mounting system for secure attachment to ISP vacuums with railing, Unifix adapter plate & all Metabox interfaces
- Dust-free transport by sealing the container with the connection hose
- ★ Comfortable handling thanks to side-mounted grips
- ★ Low-dust disposal using PE disposal bags
- **Anti-static equipped** safely dissipates static charges through the vacuum