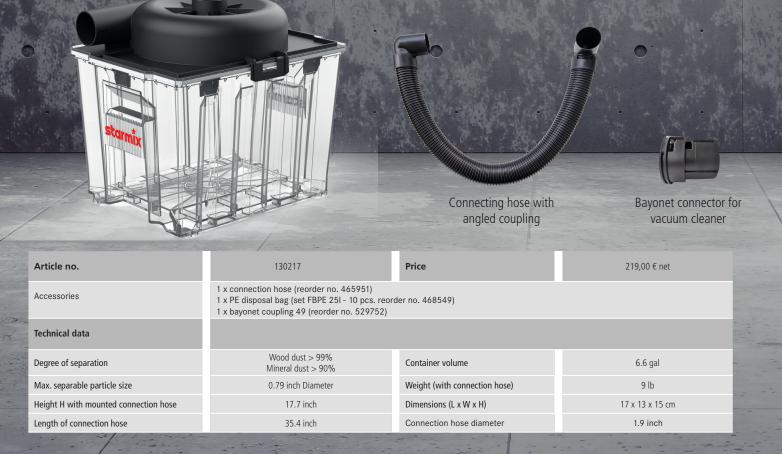

- **Efficient cyclone technology** for pre-separation of fine and coarse debris
- Transparent collection container for easy fill level monitoring
- **Compatible** hose connection for **ISP, ISC, uClean**, and many other devices
- Direct hose routing via angled couplings ensures stability and optimal space usage, even under workbenches
- ★ Metabox mounting system for secure attachment to ISP vacuums with railing, Unifix adapter plate & all Metabox interfaces
- Dust-free transport by sealing the container with the connection hose
- ★ Comfortable handling thanks to side-mounted grips
- ★ Low-dust disposal using PE disposal bags
- **Anti-static equipped** safely dissipates static charges through the vacuum