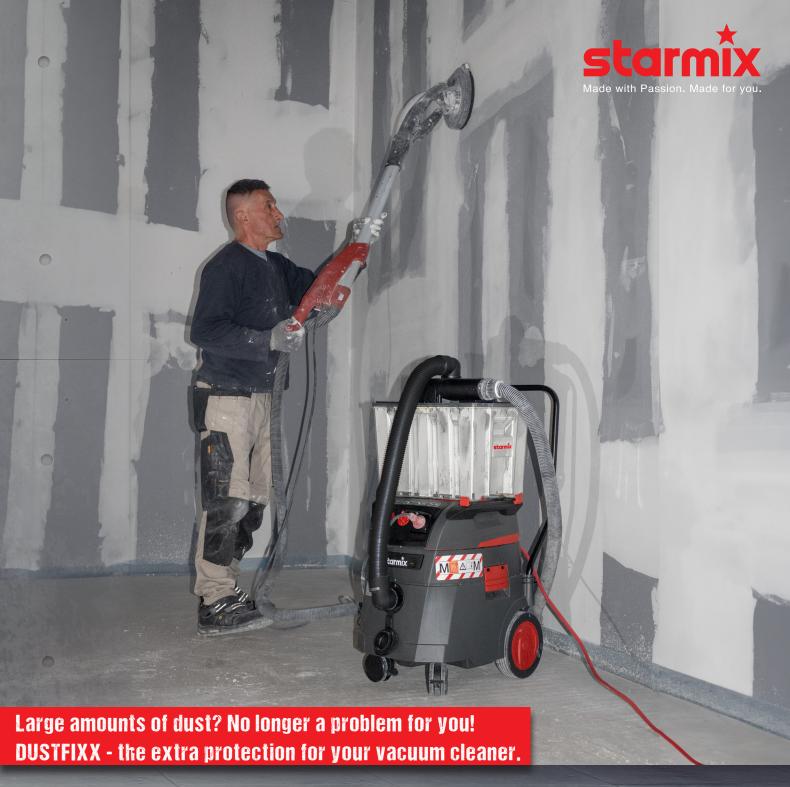

## **Extend the lifespan of your filters!**

The pre-separator for wet and dry vacuums is placed before the vacuum and captures large amounts of dust and dirt particles before they reach the vacuum and its main filter.