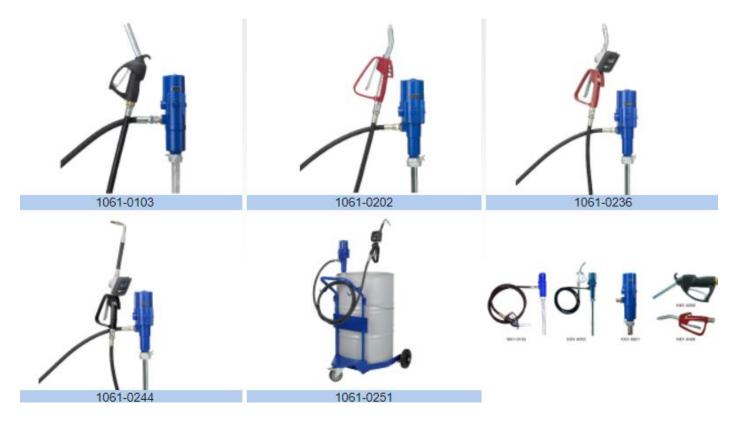

## Grease pump / oil pump compressed air driven Pressol

**Pressol** Compressed air driven oil pumps for mounting on 200 l oil drums. Pump 10610103 intended for pumping diesel, engine and hydraulic oils, etc. Pumps 1061-0202, -0236, -0244, -0251, -0301 are intended solely for oils.

1061-0301 is especially suitable when the oil needs to be pumped long distances, up to 70 m.

Pumps 1061-0103 (conn. G 3/4"), 1061-0202, -0236, -0244, -0251, -0301 (conn. G 1/2"). 1061-0103, -0301 supplied complete with compressed air connection, suction pipe, connection nut for oil drum G (R) 2", 4 m hose with connection nut, and pistol grip with swivel joint. 1061-0236, -0244, -0251 supplied complete with compressed air connection, suction pipe, connection nut for oil drum G (R) 2", 4 m hose with connection nut, digital handheld flow meter, non-drip nozzle and swivel joint. 1061-0236 also supplied with automatically closing, handheld flow meter. 1061-0251 also supplied with 200 kg drum trolley.

Separate pumps 19135 (1061-0921), 19235 (1061-0947) and 19335 (1061-0962) are only supplied with the suction pipe excl. accessories.

| Code no.       | <u>1061-0103</u> | 1061-0202   | 1061-0236      | 1061-0244      | 1061-0251      |
|----------------|------------------|-------------|----------------|----------------|----------------|
| Short          | OIL PUMP 1 TO1   | OIL PUMP 3  | OIL PUMP 3 TO  | OIL PUMP 3T1   | OIL PUMP 3T1   |
| description    | COMPL            | TO 1 COMPL. | 1 COMPL.       | COMPL.         | COMPLETE       |
| Manufacturer's | 19135954         | 19241       | 19242          | 19242551       | 19244561       |
| description    |                  |             |                |                |                |
| ETIM-klasskod  | -                | -           |                |                |                |
| Medium         | Diesel           | Oil         | Oil            | Oil            | Oil            |
|                | Oil              |             |                |                |                |
| Design pumps   | Compressed air   | Compressed  | Compressed air | Compressed air | Compressed air |
|                |                  | air         |                |                |                |
| Compressive    | 6 Bar            | 6 Bar       | 6 Bar          | 6 Bar          | 6 Bar          |
| force          |                  |             |                |                |                |
| Article        | Oil pump         | Oil pump    | Oil pump       | Oil pump       | Oil pump       |
| description    |                  |             |                |                |                |