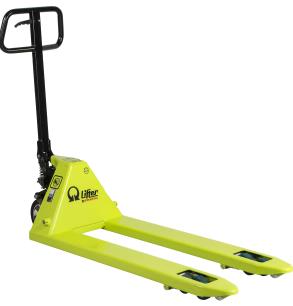

# **GS EVO SILENCE 20S6 1150x525**

### THE SILENT ITALIAN MADE HAND PALLET TRUCK

The GS EVO Silenced hand palletruck has been designed to strongly reduce the noise emission even in the worse working condition: rough and tiled surfaces. The result is an ideal machine for the usage on residential areas deliveries and in supermarket stores