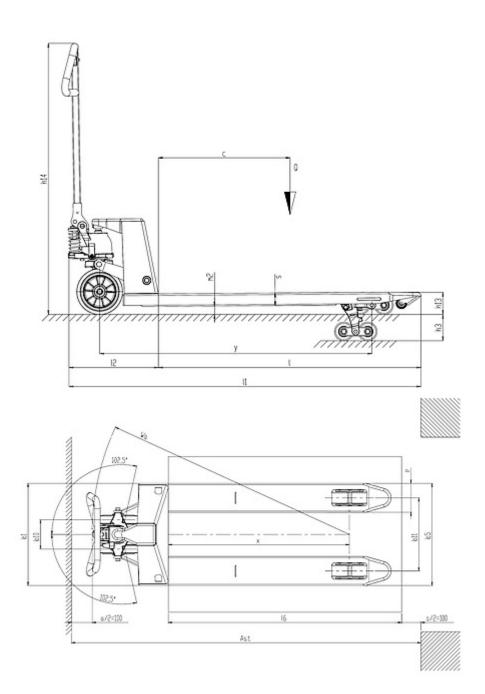

## REDUCED VIBRATION

Reduced vibration trough plastic bushing on all the metal on metal junctions and rubber steering wheel as standard.

Modified handle with a TIE-ROD covered with with rubber.

| Description                               |         |        |             |
|-------------------------------------------|---------|--------|-------------|
| Manufacturer                              |         |        | LIFTER      |
| Drive                                     |         |        | Manual      |
| Operator type                             | ,       |        | Pedestrian  |
| Load capacity                             | Q       | kg     | 2000        |
| Load centre distance                      | C       | mm     | 600         |
| Load axle to end forks                    | X       | mm     | 932         |
| Wheel base                                | у       | mm     | 1192        |
|                                           |         |        |             |
| Weights                                   |         |        |             |
| Service weight                            |         | kg     | 78          |
| Axle load, laden rear                     |         | kg     | 1472        |
| Axle load, laden front                    |         | kg     | 606         |
| Axle load, unladen rear                   |         | kg     | 29          |
| Axle load, unladen front                  |         | kg     | 49          |
| Tyres/Chassis                             |         |        |             |
| Tyres: front wheels                       |         | RUBBE  | R/ALUMINIUM |
| Tyres: rear wheels                        |         |        | POLY.C      |
| Tyre size: Steering wheels - Diameter     | mm      |        | 200         |
| Tyre size: Steering wheels - Width        | mm      |        | 50          |
| Tyre size: Load rollers - Diameter        | mm      |        | 80          |
| Tyre size: Load rollers - Width           | mm      |        | 30          |
| Tyre size: rear wheels - Q.ty (X=driven)  | nr      |        | (           |
| Tyre size: front wheels - Q.ty (X=driven) | nr      |        | 2           |
| Tread, front                              | b10 mm  |        | 155         |
| Tread, rear                               | b11 mm  |        | 375         |
| Dimensions                                |         |        |             |
| Lift height                               | h3      | mm     | 115         |
| Height of tiller in drive position max    | h14     | mm     | 1189        |
| Height of tiller in drive position min    | h14     | mm     | 710         |
| Height, lowered                           | h13     | mm     | 85          |
| Overall lenght                            | I1      | mm     | 1550        |
| Lenght to face of forks                   |         | mm     | 400         |
| Overall width (front/rear)                | b1/b2   | mm     | 525         |
| Fork dimensions - Thickness               | S       | mm     | 5!          |
| Fork dimensions - Width                   | e       | mm     | 150         |
| Fork dimensions - Lenght                  |         | mm     | 1150        |
| Forks width                               | b5      | mm     | 52!         |
| Ground clearance, centre of wheelbase     | m2      | mm     | 30          |
| Aisle width                               | Ast     | mm     | 2048        |
| Turning radius                            | Wa      | mm     | 1367        |
| running radius                            | vva     | 111111 | 130         |
| Performance data                          |         |        |             |
| Lifting speed laden                       | strokes |        | 12          |
| Lifting speed unladen                     | S       | trokes | 12          |
| Lowering speed laden                      |         | m/s    | 0.06        |
| Lowering speed unladen                    |         | m/s    | 0.02        |