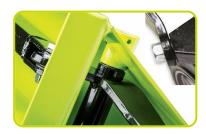

## REDUCED VIBRATION

Reduced vibration trough plastic bushing on all the metal on metal junctions and rubber steering wheel as standard.

Modified handle with a TIE-ROD covered with with rubber.

| Description                               |         |        |             |
|-------------------------------------------|---------|--------|-------------|
| Manufacturer                              |         |        | LIFTER      |
| Drive                                     |         |        | Manual      |
| Operator type                             | ,       |        | Pedestrian  |
| Load capacity                             | Q       | kg     | 2000        |
| Load centre distance                      | C       | mm     | 600         |
| Load axle to end forks                    | X       | mm     | 932         |
| Wheel base                                | у       | mm     | 1192        |
|                                           |         |        |             |
| Weights                                   |         |        |             |
| Service weight                            |         | kg     | 78          |
| Axle load, laden rear                     |         | kg     | 1472        |
| Axle load, laden front                    |         | kg     | 606         |
| Axle load, unladen rear                   |         | kg     | 29          |
| Axle load, unladen front                  |         | kg     | 49          |
| Tyres/Chassis                             |         |        |             |
| Tyres: front wheels                       |         | RUBBE  | R/ALUMINIUM |
| Tyres: rear wheels                        |         |        | POLY.C      |
| Tyre size: Steering wheels - Diameter     | mm      |        | 200         |
| Tyre size: Steering wheels - Width        | mm      |        | 50          |
| Tyre size: Load rollers - Diameter        | mm      |        | 80          |
| Tyre size: Load rollers - Width           | mm      |        | 30          |
| Tyre size: rear wheels - Q.ty (X=driven)  | nr      |        | (           |
| Tyre size: front wheels - Q.ty (X=driven) | nr      |        | 2           |
| Tread, front                              | b10 mm  |        | 155         |
| Tread, rear                               | b11 mm  |        | 375         |
| Dimensions                                |         |        |             |
| Lift height                               | h3      | mm     | 115         |
| Height of tiller in drive position max    | h14     | mm     | 1189        |
| Height of tiller in drive position min    | h14     | mm     | 710         |
| Height, lowered                           | h13     | mm     | 85          |
| Overall lenght                            | I1      | mm     | 1550        |
| Lenght to face of forks                   |         | mm     | 400         |
| Overall width (front/rear)                | b1/b2   | mm     | 525         |
| Fork dimensions - Thickness               | S       | mm     | 5!          |
| Fork dimensions - Width                   | e       | mm     | 150         |
| Fork dimensions - Lenght                  |         | mm     | 1150        |
| Forks width                               | b5      | mm     | 52!         |
| Ground clearance, centre of wheelbase     | m2      | mm     | 30          |
| Aisle width                               | Ast     | mm     | 2048        |
| Turning radius                            | Wa      | mm     | 1367        |
| running radius                            | vva     | 111111 | 130         |
| Performance data                          |         |        |             |
| Lifting speed laden                       | strokes |        | 12          |
| Lifting speed unladen                     | S       | trokes | 12          |
| Lowering speed laden                      |         | m/s    | 0.06        |
| Lowering speed unladen                    |         | m/s    | 0.02        |