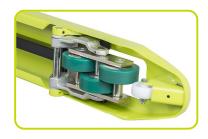

### TRIPLE ROLLERS AND REDUCED TOLLERANCES

On order to have a significant sound emnission reduction, the HPT is equipped with:

- Triple rollers in SOFT POLIURETHANE (75 Shore)
- Solid push roads
- Zinc plated Clevis with reduced tollerances holes
- Pins with reduced tollerances