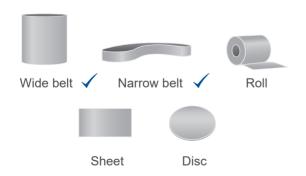

ARKFEO has extra open grit distribution which reduces clogging of the belt when sanding soft and resinous wood. The excellent cutting action of the aluminium oxide grit enables minimal fibre rising and more even surface.

The Antistatex® treatment provides a fully antistatic effect which further improves the lifetime of the product.

## **TECHNICAL SPECIFICATION**

Backing: F-weight paper

Bonding: Resin over resin

Treatment: Fully Antistatic - Antistatex®

Grit: Aluminium Oxide

Coating: Extra open

**A-range:** P40 - P100

**B-range:** P120 - P180

Width: 1370 mm, 1420 mm on request

## **APPLICATIONS**

Calibrating and intermediate sanding of solid wood and veneer.

Wood: Soft and medium hard wood

**Board:** Particle board

Lacquer: ——

Specials: Rubber

## **RECOMMENDED FORMS**