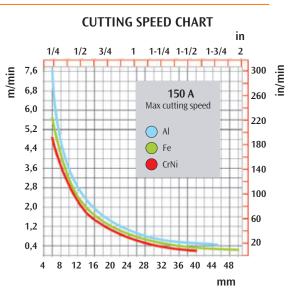

### **TECHNICAL DATA**

|                                              |             |       | SHARK 155            |
|----------------------------------------------|-------------|-------|----------------------|
| Input Voltage 50/60 Hz                       |             | V     | 400-3ph              |
| Input Power @ I <sub>2</sub> Max             |             | kVA   | 27,5                 |
| Delayed Fuse ( I eff )                       |             | А     | 30                   |
| Power factor / $\cos \phi$                   |             |       | 0,89 / 0,99          |
| Efficiency Degree                            |             | %     | 86                   |
| Current range                                |             | А     | 25 ÷ 150             |
| Duty Cycle at (40°C)                         | 100%        | А     | 100                  |
|                                              | 60%         | А     | 120                  |
|                                              | x%          | А     | 150 (30%)            |
| Motorgenerator requirement for full capacity |             | kVA   | 50                   |
| Cutting Capacity                             | Recommended | mm    | 45                   |
|                                              | Maximum     | mm    | 50                   |
|                                              | Severance   | mm    | 60                   |
|                                              | Piercing    | mm    | 25                   |
| Gas supply                                   |             |       | Air / N <sub>2</sub> |
| Gas Pressure                                 |             | bar   | 5,0 - 6,0            |
| Gas Flow                                     |             | l/min | 360 ÷ 410            |
| Protection Class                             |             | IP    | 23 S                 |
| Dimensions                                   |             | mm    | 515x290x730          |
| Weight                                       |             | Kg    | 48                   |