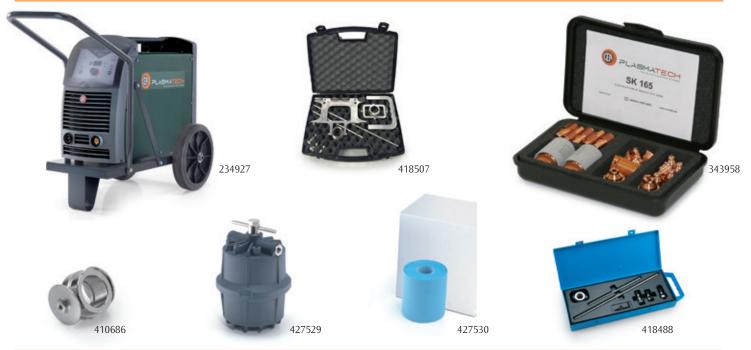

#### **ORDER INFORMATION**

| CODE           | MANUAL CUTTING                                                                                                                                                                                |  |
|----------------|-----------------------------------------------------------------------------------------------------------------------------------------------------------------------------------------------|--|
| 004435         | <b>SHARK 155</b> 400V-3 Ph. with<br><b>SK165</b> torch - <b>6 m</b> , 35 mm² / 4 m ground cable<br>& kit of spares (343059)                                                                   |  |
| 004442         | <b>SHARK 155</b> 400V-3 Ph. with<br><b>SK165</b> torch <b>- 12 m</b> , 35 mm <sup>2</sup> / 4 m ground cable<br>& kit of spares (343059)                                                      |  |
| PLASMA TORCHES |                                                                                                                                                                                               |  |
| 022032         | Manual torch <b>SK165</b> 6 m 160 A                                                                                                                                                           |  |
| 022034         | Manual torch <b>SK165</b> 12 m 160 A                                                                                                                                                          |  |
| 022083         | Manual torch <b>SK165xl</b> 130 cm, cable 7,5 m                                                                                                                                               |  |
| 343958         | Consumable Basic Kit Box for SK165 (Page 25)                                                                                                                                                  |  |
| 343059         | Consumable <b>Starting Kit</b> for <b>SK165:</b> 1 Electrode,<br>1 Nozzle 105A, 1 Nozzle 125 A, 1 Nozzle 160 A,<br>1 Shield cap 105-160 A                                                     |  |
| ACCESSORIES    |                                                                                                                                                                                               |  |
| 418488         | Compass for SK165 torch                                                                                                                                                                       |  |
| 410686         | Wheeled torch holder guide                                                                                                                                                                    |  |
| 418507         | Bevel Tool Kit: guide carriage and circle attachment for straight and bevel cutting                                                                                                           |  |
| 234927         | Transport Trolley CTP 15                                                                                                                                                                      |  |
| 427529         | Compressed air filter                                                                                                                                                                         |  |
| 427530         | Filter cartridge. Package of 4 pcs                                                                                                                                                            |  |
| CODE           | MECHANIZED CUTTING                                                                                                                                                                            |  |
| 004436         | SHARK 155-M 400V-3 Ph. with   SKM165 torch 6 m - 35 mm² / 4 m ground cable                                                                                                                    |  |
| 004437         | SHARK 155-M 400V-3 Ph. with<br>SKM165 torch 12 m - 35 mm <sup>2</sup> / 4 m ground cable                                                                                                      |  |
| PLASMA TORCHES |                                                                                                                                                                                               |  |
| 022076         | Machine Straight Torch <b>SKM165</b> 6 m - 160 A                                                                                                                                              |  |
| 022082         | Machine Straight Torch SKM165 12 m - 160 A                                                                                                                                                    |  |
| CODE           | MECHANIZED CUTTING BY ROBOT / PLC                                                                                                                                                             |  |
| 004439         | SHARK 155-MR 400V-3 Phwith torch 6 m torch<br>SKM165 - 35 mm <sup>2</sup> / 4 m ground cable - complete<br>with ROBOMAT 1 interface and 5 m cable for<br>connection with automated equipment  |  |
| 004440         | SHARK 155-MR 400V-3 Phwith torch 12 m<br>torch SKM165 - 35 mm <sup>2</sup> / 4 m ground cable -<br>complete with ROBOMAT 1 interface and 5 m<br>cable for connection with automated equipment |  |