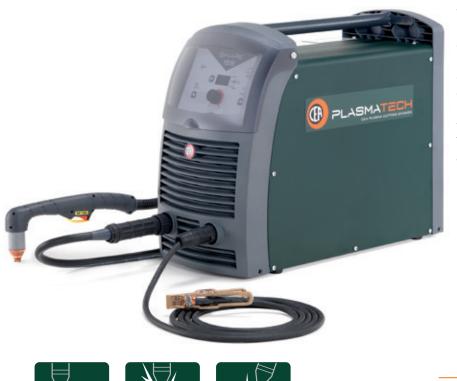

# **SHARK 155**

With its stunning cutting force, SHARK 155 is the most powerful machine in the range. Robust and precise, it ensures extremely high quality cutting results also on very large thickness. Equipped with a display for the digital control of all the parameters, it grants the highest cutting quality at high speed by means of SK165 HPC High-Performance-Cutting technology torch, which combines the concentrated cutting beam to high power. Smart Start Transfer and Smart End Cutting functions permit both initial and final cutting phases in the best way.

- ✓ SK165 torch with HPC High Performance Cutting technology and coaxial cable
- ✓ Digital display for the digital control of all parameters
- ✓ Very high cutting power
- ✓ More productivity thanks to high quality and cutting speed

### **TECHNICAL DATA**

|                                              |             |       | SHARK 155            |
|----------------------------------------------|-------------|-------|----------------------|
| Input Voltage 50/60 Hz                       |             | V     | 400-3ph              |
| Input Power @ I <sub>2</sub> Max             |             | kVA   | 27,5                 |
| Delayed Fuse ( I eff )                       |             | А     | 30                   |
| Power factor / $\cos \phi$                   |             |       | 0,89 / 0,99          |
| Efficiency Degree                            |             | %     | 86                   |
| Current range                                |             | А     | 25 ÷ 150             |
| Duty Cycle at (40°C)                         | 100%        | А     | 100                  |
|                                              | 60%         | А     | 120                  |
|                                              | x%          | А     | 150 (30%)            |
| Motorgenerator requirement for full capacity |             | kVA   | 50                   |
| Cutting Capacity                             | Recommended | mm    | 45                   |
|                                              | Maximum     | mm    | 50                   |
|                                              | Severance   | mm    | 60                   |
|                                              | Piercing    | mm    | 25                   |
| Gas supply                                   |             |       | Air / N <sub>2</sub> |
| Gas Pressure                                 |             | bar   | 5,0 - 6,0            |
| Gas Flow                                     |             | l/min | 360 ÷ 410            |
| Protection Class                             |             | IP    | 23 S                 |
| Dimensions                                   |             | mm    | 515x290x730          |
| Weight                                       |             | Kg    | 48                   |