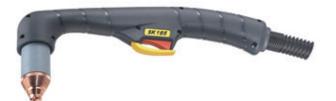

## SK165

# **SHARK 155**

With its stunning cutting force, SHARK 155 is the most powerful machine in the range. Robust and precise, it ensures extremely high quality cutting results also on very large thickness. Equipped with a display for the digital control of all the parameters, it grants the highest cutting quality at high speed by means of SK165 HPC High-Performance-Cutting technology torch, which combines the concentrated cutting beam to high power. Smart Start Transfer and Smart End Cutting functions permit both initial and final cutting phases in the best way.

- ✓ SK165 torch with HPC High Performance Cutting technology and coaxial cable
- ✓ Digital display for the digital control of all parameters
- ✓ Very high cutting power
- ✓ More productivity thanks to high quality and cutting speed