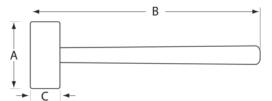

## PRODUCT ATTRIBUTES

| Product  | Α      | В      | С     | g     |
|----------|--------|--------|-------|-------|
| 3625N-22 | 80 mm  | 260 mm | 22 mm | 120 g |
| 3625N-32 | 97 mm  | 300 mm | 32 mm | 225 g |
| 3625N-40 | 117 mm | 340 mm | 40 mm | 372 g |
| 3625N-50 | 120 mm | 360 mm | 50 mm | 484 g |