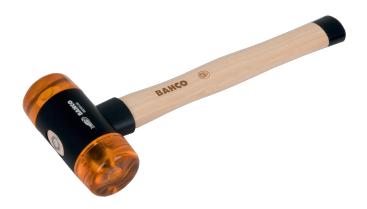

## 3625N

## Superflex Plastic Hammers with Wooden Handle

## PRODUCT DETAILS

- Blue plastic cellulose butyrate (Cellidor™ Bayer AG) polls
- Malleable cast iron centre
- Wooden handle
- Two cambered faces
- Replaces all similar hammers of copper, lead, brass, rubber or wood
- High-impact
- Resistant to low-octane fuels, oil and grease
- 3625NL: Spare polls with cambered face, pair
- For ordinary workshop use on pressure-sensitive materials