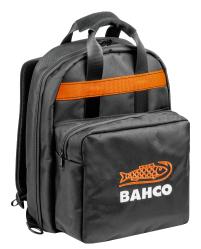

## 3875-BP2

Backpacks with Durable Polyester Large Size

## PRODUCT DETAILS

- Foldable divider with multiple pockets providing more storage space for maximum organization
- Internal space dimensions: 30 cm width x 40 cm height / Volume 24 L with padded compartment for 15" laptop
- Made of durable weatherproof polyester (two layers polyester 600 D to protect against scratches) with industrial stitching
- Roomy front pocket to hold all your gear and polyester straps to reinforce the structure
- Adjustable shoulder strap for optimum weight distribution and sternum strap to help distribute the weight of the backpack

- Foam padded polyester back and equipped with sturdy double zips
- The handle is equipped with a cushioned sleeve to increase carrying comfort
- Ergonomic plastic puller attached to the end of the polypropylene tape helps with adjusting the length of the braces straps
- Coloured labels with maximum weight, safety guidelines and production order number can be used for lifting
- Tested as a textile sling according to EN 1492-1+A1:2008 and according to DROPS best practices