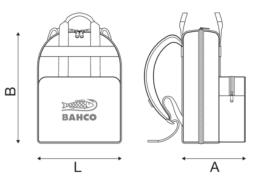

## PRODUCT ATTRIBUTES

| Product  | Q.     | $\bigcirc_{i}$ | #      |       | g      |
|----------|--------|----------------|--------|-------|--------|
| 3875-BP2 | 440 mm | 340 mm         | 240 mm | 30 kg | 1670 g |