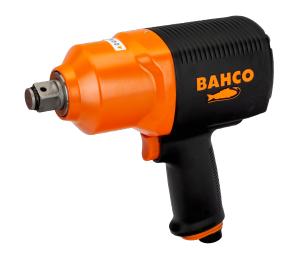

## **BPC817**

3/4" Square Drive Lightweight Impact Wrenches with Twin Hammer Mechanism

## PRODUCT DETAILS

- 3/4" pneumatic impact wrench
- Light, durable and insulated composite housing
- Powerful twin hammer mechanism
- Easy forward and reverse change

- Three-step power regulator
- 360° swivel connection to avoid hose coiling
- Progressive trigger mechanism
- Built-in silencer