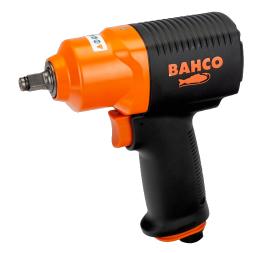

## **BPC816**

3/8" Square Drive Lightweight Impact Wrenches with Twin Hammer Mechanism

## PRODUCT DETAILS

- 3/8" pneumatic impact wrench
- Light, durable and insulated composite housing
- Powerful twin hammer mechanism
- Easy one-hand forward and reverse change
- Three-step power regulator
- 360° swivel connection to avoid hose coiling
- Progressive trigger mechanism
- Built-in silencer