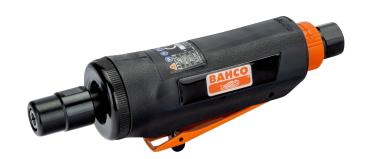

## **BP822**

## Die Grinders with Rubber Grip

## PRODUCT DETAILS

- Die grinder 6 mm
- Rigid housing covered with insulated rubber grip
- Easily accessible air regulator at end of handle
- 360° swivel connection to avoid hose coiling
- Progressive lever mechanism with safety trigger
- Includes one 3 mm collet