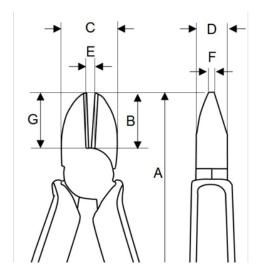

## PRODUCT ATTRIBUTES

| Product   | Α      | В     | C     | D     | E      | F    | G     | QQ cu  | Fe+    | g     |
|-----------|--------|-------|-------|-------|--------|------|-------|--------|--------|-------|
| 2171V-160 | 160 mm | 20 mm | 25 mm | 12 mm | 3 mm   | 2 mm | 20 mm | 2.7 mm | 2.5 mm | 221 g |
| 2171V-180 | 180 mm | 22 mm | 25 mm | 12 mm | 2.5 mm | 2 mm | 22 mm | 2.8 mm | 2.5 mm | 267 g |
| 2171V-200 | 200 mm | 22 mm | 25 mm | 12 mm | 2.5 mm | 2 mm | 22 mm | 4.0 mm | 3.0 mm | 350 g |