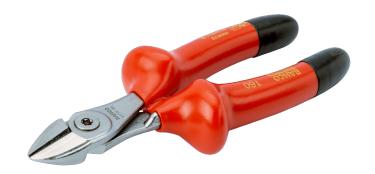

## **VDE Insulated Side Cutting Pliers**

## PRODUCT DETAILS

- Dip-coated insulation
- 3-layer safety colour code insulation
- For working on live equipment up to 1000 V according to IEC 60900
- Induction hardened cutting edges
- High performance alloy steel
- Chrome plated and anti-corrosion treated finish
- Standards: ISO 5749
- 3 Multi-layer coating with different colours indicating safety, danger or high danger. Plus a 4th one in black to further protect handle edges
- This provides protection as well as creating a visual warning system
- If the outer insulation layer gets damaged, the lighter colour underneath will become visible and warn the user
- Each and every tool is tested to 10.000V for 10 seconds at the end of the manufacturing cycle