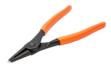

## SET CONTENT

Internal Circlip Pliers with Straight Jaws and Phosphate Finish 180 mm 2800-180

Internal Circlip Pliers with 90° Offset Jaws and Phosphate Finish 180 mm 2890-180

External Circlip Pliers with Straight Jaws and Phosphate Finish 180 mm 2900-180

External Circlip Pliers with 90° Offset Jaws and Phosphate Finish 180 mm 2990-180