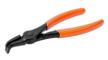

External Circlip Pliers with 90° Offset Jaws and Phosphate Finish 180 mm 2990-180