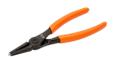

## SET CONTENT

Internal Circlip Pliers with Straight Jaws and Phosphate Finish 180 mm 2800-180

Internal Circlip Pliers with 90° Offset Jaws and Phosphate Finish 180 mm 2890-180

External Circlip Pliers with Straight Jaws and Phosphate Finish 180 mm 2900-180