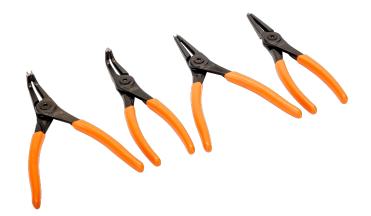

28-29/S4

Internal and External Circlip Pliers Set - 4 Pcs

## PRODUCT DETAILS

- Available in a cardboard box
- 2800-180 internal circlip pliers, 180 mm, 19 mm to 60 mm
- 2890-180 internal circlip pliers, 180 mm, 19 mm to 60 mm
- 2900-180 external circlip pliers, 180 mm, 19 mm to 60 mm
- 2990-180 external circlip pliers, 180 mm, 19 mm to 60 mm