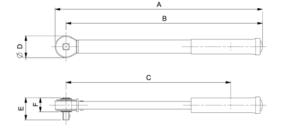

## PRODUCT ATTRIBUTES

| Product: 7455-1500 |             |               |                |         |           |
|--------------------|-------------|---------------|----------------|---------|-----------|
| Nm                 | 300-1500 Nm | 1111111<br>66 | 258-1069 lb•ft | in      | 1 in      |
| Nm                 | 10 Nm       | L             | 7,4 lb∙ft      | A       | 1780 mm   |
| B<br>mm            | 1740 mm     | C             | 1690 mm        | D<br>mm | 78 mm     |
| E                  | 68 mm       | F             | 38 mm          | kg      | 11.395 kg |