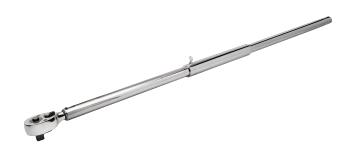

## 7455-1500

Mechanical Adjustable Torque Click Wrench with Marked Scale, Fixed Ratchet Head and 2 Section Handle

## PRODUCT DETAILS

- Dual scale in N·m/ft.lb
- Can be used clockwise or anticlockwise
- $\bullet$  Controlled torque application events to ±4% CW and ACW
- Clicking system triggers a tactile and audible signal
- Fixed ratchet head with 24 teeth in 1" square drive
- All-metal rugged, durable wrench with sealed mechanism