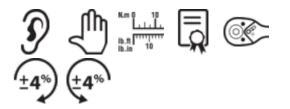

## PRODUCT DETAILS

- Dual scale in N·m/ft.lb
- Can be used clockwise or anticlockwise
- $\bullet$  Controlled torque application events to ±4% CW and ACW
- Clicking system triggers a tactile and audible signal
- Fixed ratchet head with 24 teeth in 1" square drive
- All-metal rugged, durable wrench with sealed mechanism