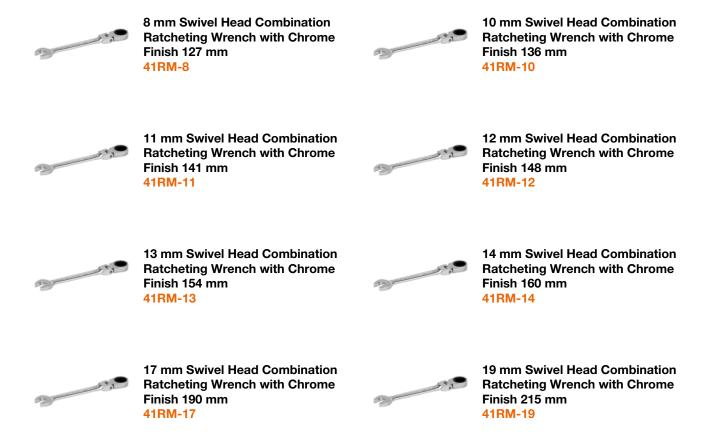

## PRODUCT DETAILS

- Set includes eight-pieces: 8, 10, 11, 12, 13, 14, 17 and 19 mm
- Open end angle 15° with a slimmer head for improved accessibility
- 5° Ratchet action angle
- $\bullet$  Ratchet swivel head in 180° with fixed steps in every 15°
- 12-point Dynamic-Drive™ profile provides longer life for screws and nuts
- Chrome plated micro-matte finishing provides high quality surface
- High-performance alloy steel
- Standards: ISO 3318 and DIN 311
- Available in plastic holder

## **SET CONTENT**