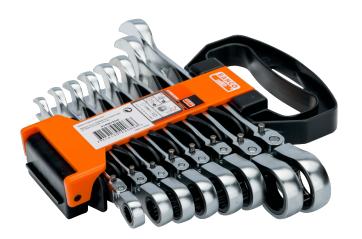

## 41RM/SH8

Metric Swivel Head Combination Ratcheting Wrench Set Plastic Holder

## PRODUCT DETAILS

- Set includes eight-pieces: 8, 10, 11, 12, 13, 14, 17 and 19 mm
- Open end angle 15° with a slimmer head for improved accessibility
- 5° Ratchet action angle
- $\bullet$  Ratchet swivel head in 180° with fixed steps in every 15°
- 12-point Dynamic-Drive™ profile provides longer life for screws and nuts
- Chrome plated micro-matte finishing provides high quality surface
- High-performance alloy steel
- Standards: ISO 3318 and DIN 311
- Available in plastic holder

## PRODUCT ATTRIBUTES

| Product  | <b>○</b> | g     |
|----------|----------|-------|
| 41RM/SH8 | 8        | 960 g |