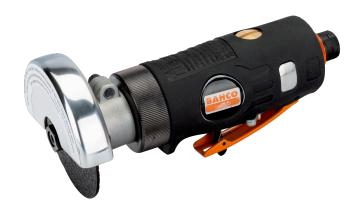

## **PRODUCT DETAILS**

- Reversible cut-off tool 3"/75 mm
- Rigid housing covered with insulated rubber grip
- Power regulator in handle

- Progressive lever mechanism with safety trigger
- 360° swivel connection to avoid hose coiling
- Adjustable protective aluminium shield

## **PRODUCT ATTRIBUTES**

| Product | Ø     | BAR     |         |       | → l/min   | min-1      | <b>P</b> | m/sec-2                  | <b>└</b> | kg     |
|---------|-------|---------|---------|-------|-----------|------------|----------|--------------------------|----------|--------|
| BP110   | 75 mm | 6.3 bar | 1/4" in | 10 mm | 113 l/min | 18,000 min | 98 dBA   | < 2.5 mm/s- <sup>2</sup> | 180 mm   | 0.9 kg |