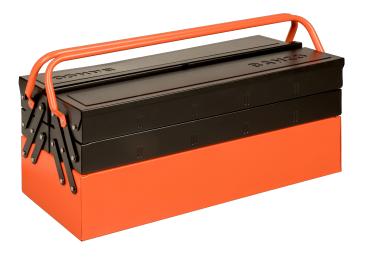

## 1497MBF550

## **Cantilever Style Tool Boxes with 5 Compartments**

## PRODUCT DETAILS

- Manufactured from heavier gauge steel, tough powder coated finish
- Lid incorporates provision for a padlock
- 2 foldable handles for compact storage
- Box opens easily by pulling handle, providing immediate access to all tool compartments
- Excellent storage capacity for a range of hand tools and fixings
- Opens up to expose storage trays, no trays to lift out and no drawers to open