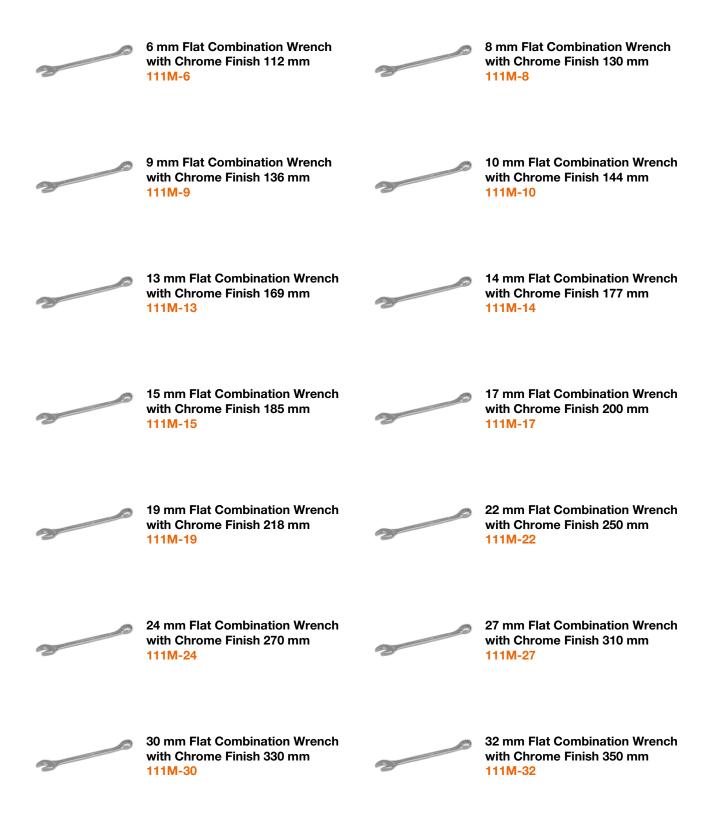

## PRODUCT DETAILS

- Set includes 14 pieces: 6, 8, 9, 10, 13, 14, 15, 17, 19, 22, 24, 27, 30 and 32 mm
- Metric sizes
- Patented U-shaped shank design
- Open end angle 15° with a slimmer head for improved accessibility
- Larger and bi-directional size marking for easy identification
- Available in black plastic pouch
- 12-point Dynamic-Drive™ profile provides longer life for screws and nuts
- Chrome plated micro-matte finishing provides high quality surface

## **SET CONTENT**