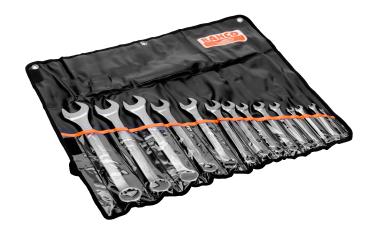

## 111M/14T

Metric Flat Combination Wrench Set - 14 Pcs/Pouch

## PRODUCT DETAILS

- Set includes 14 pieces: 6, 8, 9, 10, 13, 14, 15, 17, 19, 22, 24, 27, 30 and 32 mm
- Metric sizes
- Patented U-shaped shank design
- Open end angle 15° with a slimmer head for improved accessibility
- Larger and bi-directional size marking for easy identification
- Available in black plastic pouch
- 12-point Dynamic-Drive™ profile provides longer life for screws and nuts
- Chrome plated micro-matte finishing provides high quality surface