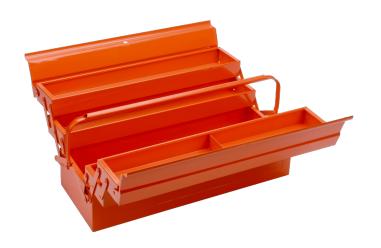

## 3149-OR

Metallic Tool Boxes with 5 Compartments and Locking Capability

## PRODUCT DETAILS

- Cantilever metallic box made of steel
- Tough powder coated finish
- Tool steel with hammertone enamelled finish
- Foldable handle for compact storing
- Box opens easily by pulling handle, providing immediate access to all tool compartments
- With 5 compartments
- Easy access tool box
- Excellent storage capacity for a range of hand tools and fixings
- Opens up to expose storage trays, no trays to lift out and no drawers to open