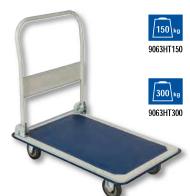

Ð

9063FT90

• 170 mm PP wheels

11

- Strong Steel frame
- Steel plate provide high robustness
- Wheels: 2 fixed and 2 rear swivel for easy maneuverings
  Push/pull handle that folds for easy storage and carriage

- Non-slip platform surface
  Overall size 150 kgs:
  Unfolded: 730 x470 x820 mm
  Folded: 730 x470 x225 mm

- Overall size 300 kgs:
   Unfolded: 920 x 620 x 870 mm
- Folded: 920 x 620 x 300 mm

| ହ         |   |                        |     | ,<br>→lat mm | kg   |  |
|-----------|---|------------------------|-----|--------------|------|--|
| 9063HT150 | 1 | 73 <mark>0x4</mark> 70 | 150 | 25x100       | 7.5  |  |
| 9063HT300 | 1 | 92 <mark>0x6</mark> 20 | 300 | 25x125       | 15.0 |  |