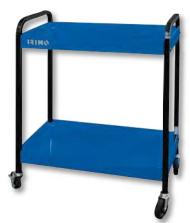

2 TRAYS ROLL CART

## 1 MIDDLE TRAY FOR 9064K-02 ROLL CART

- 2 tray set roll cart
- Manufactured and designed for easy and quick assembly
  Wheels of 125 x 30 mm with ball bearings and non-marking TPR outsurface: 2 fixed and 2 swivel with brake
- Trays internal dimensions: (2x) 750 x 425 x 77 mm

| ଚ        | Æ |               | ÷   | tan |    | ∭<br>+lal+ mm | kg |  |
|----------|---|---------------|-----|-----------------------------------------|----|---------------|----|--|
| 9064K-02 | 1 | 759x432x1.025 | 150 | 759 <mark>x4</mark> 32x77               | 50 | 25x100        | 19 |  |