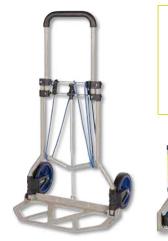

TRANSPORTER

Transporters

FOLDABLE TRANSPORTER

• 250 x 450 mm aluminum footplate

47

480 x 420 x 740-1000 mm

• Elastic bands included to fix the load (safety feature)

**F** 

250x450

Щ.

90

@**1**-

170

Robust

• Steel frame

Overall size: