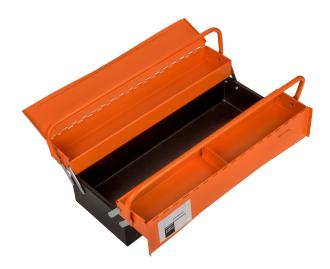

1497MBF350 Cantilever Style Tool Boxes with 3 Compartments

## PRODUCT DETAILS

- Manufactured from heavier gauge steel, tough powder coated finish
- Lid incorporates provision for a padlock
- 2 foldable handles for compact storage

Box opens easily by pulling handle up, providing immediate access to all tool compartments
Excellent storage capacity for a range of hand

tools and fixings

• Opens up to expose storage trays, no trays to lift out and no drawers to open