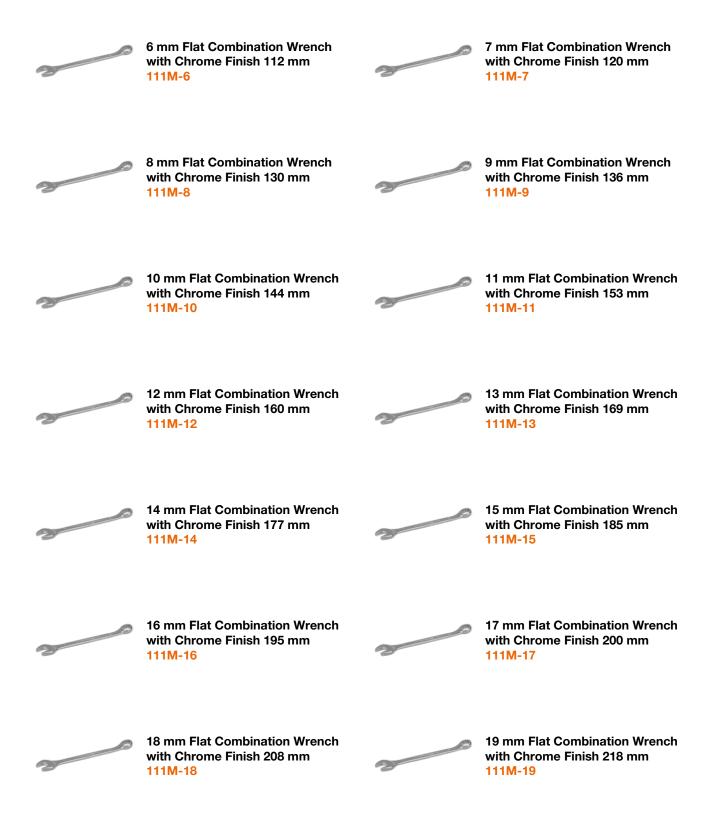

## PRODUCT DETAILS

- Set includes 26 pieces: 6, 7, 8, 9, 10, 11, 12, 13, 14, 15, 16, 17, 18, 19, 20, 21, 22, 23, 24, 25, 26, 27, 28, 29, 30 and 32 mm
- Metric sizes
- Patented U-shaped shank design
- Open end angle 15° with a slimmer head for improved accessibility
- Larger and bi-directional size marking for easy identification
- Available in black plastic pouch
- 12-point Dynamic-Drive™ profile provides longer life for screws and nuts
- Chrome plated micro-matte finishing provides high quality surface

## **SET CONTENT**