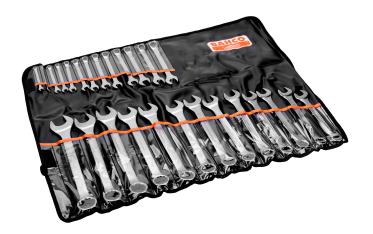

## 111M/26T

Metric Flat Combination Wrench Set - 26 Pcs/Pouch

## PRODUCT DETAILS

- Set includes 26 pieces: 6, 7, 8, 9, 10, 11, 12, 13, 14, 15, 16, 17, 18, 19, 20, 21, 22, 23, 24, 25, 26, 27, 28, 29, 30 and 32 mm
- Metric sizes
- Patented U-shaped shank design
- Open end angle 15° with a slimmer head for improved accessibility
- Larger and bi-directional size marking for easy identification
- Available in black plastic pouch
- 12-point Dynamic-Drive™ profile provides longer life for screws and nuts
- Chrome plated micro-matte finishing provides high quality surface

## PRODUCT ATTRIBUTES

| Product  | <del></del> 3 |
|----------|---------------|
| 111M/26T | 26            |