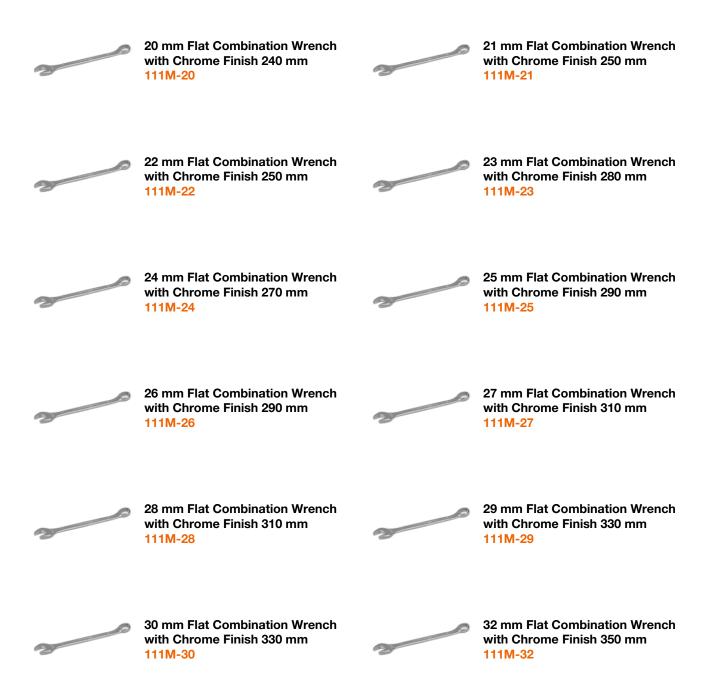

## PRODUCT DETAILS

- Set includes 26 pieces: 6, 7, 8, 9, 10, 11, 12, 13, 14, 15, 16, 17, 18, 19, 20, 21, 22, 23, 24, 25, 26, 27, 28, 29, 30 and 32 mm
- Metric sizes
- Patented U-shaped shank design
- Open end angle 15° with a slimmer head for improved accessibility
- Larger and bi-directional size marking for easy identification
- Available in black plastic pouch
- 12-point Dynamic-Drive™ profile provides longer life for screws and nuts
- Chrome plated micro-matte finishing provides high quality surface

## **SET CONTENT**