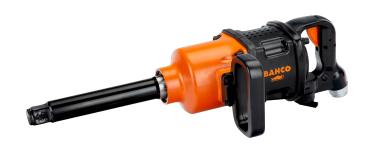

## **BP901L**

1" Square Drive Lightweight Impact Wrenches with Durable Rocking Dog Mechanism and 9" Anvil

## PRODUCT DETAILS

- Impact wrench 1"
- Extremely strong machine, 2550Nm in forward and 3500 in reverse
- Low noise and low vibration
- Durable rocking dog mechanism

- Three-step power regulator
- Comfortable support handle included
- 9" anvil to reach every nut