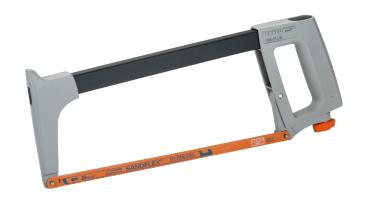

## **225-PLUS**

Professional Hand Hacksaw Frames with Aluminium Handle 300 mm

## PRODUCT DETAILS

- Supplied with a 300 mm (12") Sandflex® 24 TPI bi-metal blade
- Blade tensioning mechanism with blade retaining spring for easy blade change
- Very high blade tension for straight and accurate cuts
- Alternative 55° blade mounting pins for flush cutting
- Comfortable aluminium handle
- Professional and strong frame which can be used as a compass saw
- Extra blade storage in tubular frame
- Strong rectangular back section for blade storage, can also be used as a compass saw